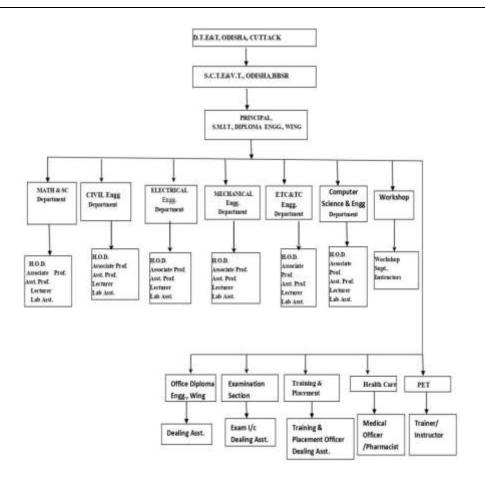

c) Frequency of the Board Meeting and Academic Advisory Body- Twice in a year

d) Organizational chart and processes:

- e) Nature and Extent of involvement of Faculty and students in academic affairs/ improvements: Impact- To provide education and training of consistently high standard though innovative and versatile programmes to meet the current and emerging and need of the community.
- Mechanism/ Norms and procedure for democratic/ good Government: As per rules & f) guidelines of the skill development & Technical Education, Govt. of Odisha
- Students feedback on Institutional Governance/ Faculty performance: Yes maintained g)
- h) Grievance Redressal mechanism for faculty, staff and students: Yes maintained